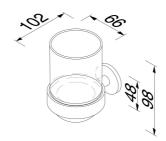

## Geesa Nemox Glass holder with glass Chrome

Item number:916502-02Weight limit (kg):10Serie:Nemox ChromeConcealed fixing:True

Color name: Chrome

Finishing: Chromium-plated

Material: Stainless steel; Glass

Mounting type: Screws
Mounting set included: Yes
Guarantee (years): 15

**GTIN:** 8712163160287