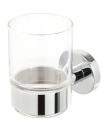

## Geesa Nemox Glass holder with glass Chrome

Item number:916502-02Weight limit (kg):10Serie:Nemox ChromeConcealed fixing:True

Color name: Chrome

Finishing: Chromium-plated

Material: Stainless steel; Glass

## **Product properties**

- Durable: lasts for years to come, even after extensive use
- Compact: the wall model gives you more space around your sink
- Dutch Design: this range is designed in the Netherlands
- Easy to assemble: easy to install using the assembly materials provided
- Warranty: this range comes with a 15-year guarantee