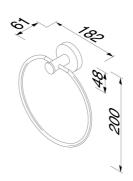

## Geesa Nemox Towel ring Chrome

Item number:916504-02Weight limit (kg):10Serie:Nemox ChromeConcealed fixing:True

Color name: Chrome

Finishing: Chromium-plated
Material: Brass;Zamac
Mounting type: Screws
Mounting set included: Yes