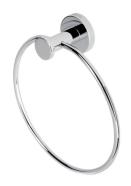

## Geesa Nemox Towel ring Chrome

Item number:916504-02Weight limit (kg):10Serie:Nemox ChromeConcealed fixing:True

Color name: Chrome

Finishing: Chromium-plated
Material: Brass;Zamac
Mounting type: Screws
Mounting set included: Yes