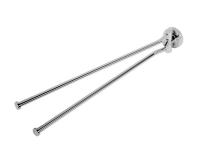

## Geesa Nemox Towel rail with 2 arms Chrome

Item number:916505-02Weight limit (kg):10Serie:Nemox ChromeConcealed fixing:True

Color name: Chrome

Finishing: Chromium-plated

Material: Stainless steel;Zamac

Mounting type: Screws
Mounting set included: Yes
Guarantee (years): 15

## **Product properties**

- Durable: lasts for years to come, even after extensive use
- Convenient storage: the movable arms have room for multiple towels
- Compact: ideal for slightly smaller rooms
- Dutch Design: the series is exclusively designed in the Netherlands
- Easy to assemble: easy to install using the assembly materials provided
- Warranty: this range comes with a 15-year guarantee