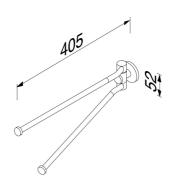

## Geesa Nemox Towel rail with 2 arms Chrome

Item number:916505-02Weight limit (kg):10Serie:Nemox ChromeConcealed fixing:True

Color name: Chrome

Finishing: Chromium-plated

Material: Stainless steel;Zamac

Mounting type: Screws
Mounting set included: Yes
Guarantee (years): 15

## **Product properties**

- Durable: lasts for years to come, even after extensive use
- Convenient storage: the movable arms have room for multiple towels
- Compact: ideal for slightly smaller rooms
- Dutch Design: the series is exclusively designed in the Netherlands
- Easy to assemble: easy to install using the assembly materials provided
- Warranty: this range comes with a 15-year guarantee