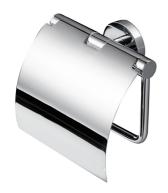

## Geesa Nemox Toilet roll holder with cover Chrome

Item number: 916508-02 Concealed fixing: True

Serie: Nemox Chrome

Color name: Chrome

Finishing: Chromium-plated
Material: Brass;Zamac
Mounting type: Screws
Mounting set included: Yes

## **Product properties**

Guarantee (years):

- Durable: lasts for years to come, even after extensive use
- Easy to use: suitable for all roll sizes
- Dutch Design: this range is designed in the Netherlands
- Easy to assemble: easy to install using the assembly materials provided
- Warranty: this range comes with a 15-year guarantee