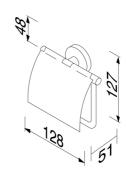

## Geesa Nemox Toilet roll holder with cover Chrome

Item number: 916508-02 Concealed fixing: True

Serie: Nemox Chrome

Color name: Chrome

Finishing: Chromium-plated
Material: Brass;Zamac
Mounting type: Screws
Mounting set included: Yes