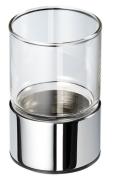

## Geesa Nemox Glass holder with glass freestanding Chrome

| Item number:       | 916531-02       | Weight limit (kg): | 10 |
|--------------------|-----------------|--------------------|----|
| Serie:             | Nemox Chrome    |                    |    |
| Color name:        | Chrome          |                    |    |
| Finishing:         | Chromium-plated |                    |    |
| Material:          | Brass;Glass     |                    |    |
| Mounting type:     | Freestanding    |                    |    |
| Guarantee (years): | 15              |                    |    |
| GTIN:              | 8712163182531   |                    |    |

## **Product properties**

- Durable: lasts for years to come, even after extensive use
- Movable: easy to move to your preferred location
- Dutch Design: this range is designed in the Netherlands
- Warranty: this range comes with a 15-year guarantee