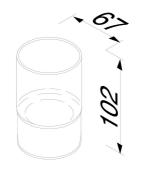

## Geesa Nemox Glass holder with glass freestanding Chrome

| Item number:       | 916531-02       | Weight limit (kg): | 10 |
|--------------------|-----------------|--------------------|----|
| Serie:             | Nemox Chrome    |                    |    |
| Color name:        | Chrome          |                    |    |
| Finishing:         | Chromium-plated |                    |    |
| Material:          | Brass;Glass     |                    |    |
| Mounting type:     | Freestanding    |                    |    |
| Guarantee (years): | 15              |                    |    |
| GTIN:              | 8712163182531   |                    |    |