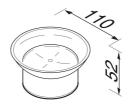

## Geesa Nemox Soap holder with glass freestanding Chrome

| Item number:       | 916532-02       | Weight limit (kg): | 10 |
|--------------------|-----------------|--------------------|----|
| Serie:             | Nemox Chrome    |                    |    |
| Color name:        | Chrome          |                    |    |
| Finishing:         | Chromium-plated |                    |    |
| Material:          | Brass;Glass     |                    |    |
| Mounting type:     | Freestanding    |                    |    |
| Guarantee (years): | 15              |                    |    |
| GTIN:              | 8712163182548   |                    |    |