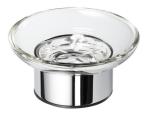

## Geesa Nemox Soap holder with glass freestanding Chrome

| Item number:       | 916532-02       | Weight limit (kg): | 10 |
|--------------------|-----------------|--------------------|----|
| Serie:             | Nemox Chrome    |                    |    |
| Color name:        | Chrome          |                    |    |
| Finishing:         | Chromium-plated |                    |    |
| Material:          | Brass;Glass     |                    |    |
| Mounting type:     | Freestanding    |                    |    |
| Guarantee (years): | 15              |                    |    |
| GTIN:              | 8712163182548   |                    |    |

## **Product properties**

- Durable: lasts for years to come, even after extensive use
- Movable: easy to move to your preferred location
- Dutch Design: this range is designed in the Netherlands
- Warranty: this range comes with a 15-year guarantee