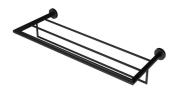

## Geesa Nemox Towel rail with shelf 60 cm Black

Item number: 916552-06 Center to center distance 600

Serie: Nemox Black (mm):

Color name:BlackWeight limit (kg):10Finishing:Powder coatingConcealed fixing:True

## **Product properties**

- Durable: lasts for years to come, even after extensive use
- Convenient storage: provides space for drying and storing towels
- Dutch Design: this range is designed in the Netherlands
- · Easy to assemble: easy to install using the assembly materials provided
- Warranty: this range comes with a 15-year guarantee