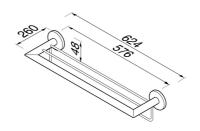

## Geesa Nemox Towel rail with shelf 60 cm Black

Item number: 916552-06 Center to center distance 600

Serie: Nemox Black (mm):

Color name:BlackWeight limit (kg):10Finishing:Powder coatingConcealed fixing:True