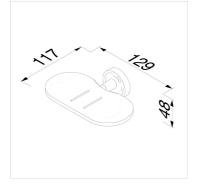

## Geesa Nemox Soap holder Chrome

| Item number:           | 916558-02       | Weight limit (kg): | 10   |
|------------------------|-----------------|--------------------|------|
| Serie:                 | Nemox Chrome    | Concealed fixing:  | True |
| Color name:            | Chrome          |                    |      |
| Finishing:             | Chromium-plated |                    |      |
| Material:              | Brass;Zamac     |                    |      |
| Mounting type:         | Screws          |                    |      |
| Mounting set included: | Yes             |                    |      |
| Guarantee (years):     | 15              |                    |      |
| GTIN:                  | 8712163191199   |                    |      |