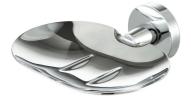

## Geesa Nemox Soap holder Chrome

| Item number:           | 916558-02       | Weight limit (kg): | 10   |
|------------------------|-----------------|--------------------|------|
| Serie:                 | Nemox Chrome    | Concealed fixing:  | True |
| Color name:            | Chrome          |                    |      |
| Finishing:             | Chromium-plated |                    |      |
| Material:              | Brass;Zamac     |                    |      |
| Mounting type:         | Screws          |                    |      |
| Mounting set included: | Yes             |                    |      |
| Guarantee (years):     | 15              |                    |      |
| GTIN:                  | 8712163191199   |                    |      |