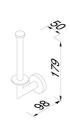

## Geesa Nemox Spare toilet roll holder Chrome

Item number: 916581-02 Concealed fixing: True

Serie: Nemox Chrome

Color name: Chrome

Finishing: Chromium-plated
Material: Brass;Zamac
Mounting type: Screws
Mounting set included: Yes

## **Product properties**

- Durable: lasts for years to come, even after extensive use
- Convenient storage: space for an extra toilet roll
- Dutch Design: this range is designed in the Netherlands
- Easy to assemble: easy to install using the assembly materials provided
- Warranty: this range comes with a 15-year guarantee