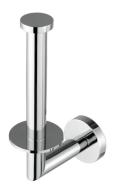

## Geesa Nemox Spare toilet roll holder Chrome

Item number: 916581-02 Concealed fixing: True

Serie: Nemox Chrome

Color name: Chrome

Finishing: Chromium-plated
Material: Brass;Zamac
Mounting type: Screws
Mounting set included: Yes

## **Product properties**

- Durable: lasts for years to come, even after extensive use
- Convenient storage: space for an extra toilet roll
- Dutch Design: this range is designed in the Netherlands
- Easy to assemble: easy to install using the assembly materials provided
- Warranty: this range comes with a 15-year guarantee