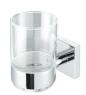

## Geesa Nelio Glass holder with glass Chrome

Item number: 916802-02 Weight limit (kg): 10

Serie: Nelio
Color name: Chrome

Finishing: Chromium-plated

Material: Stainless steel;Zamac

Mounting type: Screws
Mounting set included: Yes
Guarantee (years): 15

## **Product properties**

- Durable: lasts for years to come, even after extensive use
- Compact: the wall model gives you more space around your sink
- Dutch Design: this range is designed in the Netherlands
- Easy to assemble: easy to install using the assembly materials provided
- Warranty: this range comes with a 15-year guarantee