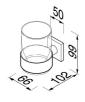

## Geesa Nelio Glass holder with glass Chrome

Item number: 916802-02 Weight limit (kg): 10

Serie: Nelio
Color name: Chrome

Finishing: Chromium-plated

Material: Stainless steel;Zamac

Mounting type: Screws
Mounting set included: Yes
Guarantee (years): 15