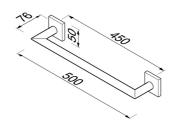

## Geesa Nelio Towel rail 45 cm Chrome

916807-02-45 Item number: Center to center distance 450

Nelio Serie: (mm): Chrome

Finishing: Chromium-plated

Stainless steel;Zamac Material:

Mounting type: Screws Mounting set included: Yes Guarantee (years):