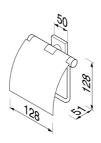

## Geesa Nelio Toilet roll holder with cover Chrome

Item number:916808-02Serie:NelioColor name:Chrome

Finishing: Chromium-plated
Material: Brass;Zamac
Mounting type: Screws
Mounting set included: Yes
Guarantee (years): 15