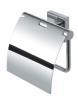

## Geesa Nelio Toilet roll holder with cover Chrome

Item number:916808-02Serie:NelioColor name:Chrome

Finishing: Chromium-plated
Material: Brass;Zamac
Mounting type: Screws
Mounting set included: Yes
Guarantee (years): 15

## **Product properties**

- Durable: lasts for years to come, even after extensive use
- Easy to use: suitable for all roll sizes
- Dutch Design: this range is designed in the Netherlands
- Easy to assemble: easy to install using the assembly materials provided
- Warranty: this range comes with a 15-year guarantee