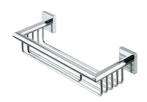

## Geesa Nelio Shower basket 30 cm Chrome

Item number: 916814-02 Center to center distance 300

Serie: Nelio (mm):

Color name: Chrome Weight limit (kg): 10

Finishing: Chromium-plated
Material: Brass;Zamac
Mounting type: Screws

## **Product properties**

- Durable: lasts for years to come, even after extensive use
- Convenient storage: your favourite bath and shower accessories within easy reach
- Easy to clean: the convenient slots help to remove water quickly
- Dutch Design: the series is exclusively designed in the Netherlands
- Easy to assemble: easy to install using the assembly materials provided
- Warranty: this range comes with a 15-year guarantee