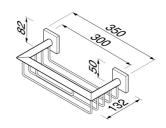

## Geesa Nelio Shower basket 30 cm Chrome

Item number: 916814-02 Center to center distance 300

Serie: Nelio (mm):

Color name: Chrome Weight limit (kg): 10

Finishing: Chromium-plated
Material: Brass;Zamac
Mounting type: Screws