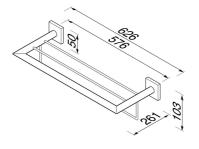

## Geesa Nelio Towel rail with shelf 60 cm Chrome

| Item number:           | 916852-02             | Center to center distance | 576 |
|------------------------|-----------------------|---------------------------|-----|
| Serie:                 | Nelio                 | (mm):                     |     |
| Color name:            | Chrome                | Weight limit (kg):        | 10  |
| Finishing:             | Chromium-plated       |                           |     |
| Material:              | Stainless steel;Zamac |                           |     |
| Mounting type:         | Screws                |                           |     |
| Mounting set included: | Yes                   |                           |     |
| Guarantee (years):     | 15                    |                           |     |
| GTIN:                  | 8712163189455         |                           |     |