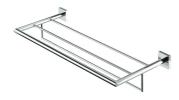

## Geesa Nelio Towel rail with shelf 60 cm Chrome

| Item number:           | 916852-02             | Center to center distance | 576 |
|------------------------|-----------------------|---------------------------|-----|
| Serie:                 | Nelio                 | (mm):                     |     |
| Color name:            | Chrome                | Weight limit (kg):        | 10  |
| Finishing:             | Chromium-plated       |                           |     |
| Material:              | Stainless steel;Zamac |                           |     |
| Mounting type:         | Screws                |                           |     |
| Mounting set included: | Yes                   |                           |     |
| Guarantee (years):     | 15                    |                           |     |
| GTIN:                  | 8712163189455         |                           |     |