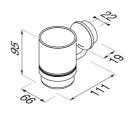

Finishing: Coating

Material: Zamac; Stainless steel; Glass

Mounting type: Screws
Mounting set included: Yes
Guarantee (years): 15

**GTIN:** 8712163217653