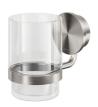

## Geesa Opal Glass holder with glass Brushed stainless steel

Item number:917202-05Dishwasher suitable:YesSerie:Opal Brushed stainless steelConcealed fixing:TrueColor name:Brushed stainless steelSafety glass:False