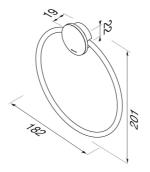

## Geesa Opal Towel ring Chrome

| Item number:           | 917204-02             |
|------------------------|-----------------------|
| Serie:                 | Opal Chrome           |
| Color name:            | Chrome                |
| Finishing:             | Chromium-plated       |
| Material:              | Zamac;Stainless steel |
| Mounting type:         | Screws                |
| Mounting set included: | Yes                   |
| Guarantee (years):     | 15                    |
| GTIN:                  | 8712163217486         |
|                        |                       |