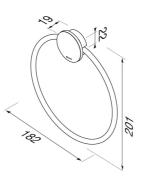

## Geesa Opal Towel Ring Brushed metal black

Item number:917204-09Weight limit (kg):10Serie:Opal Brushed metal blackConcealed fixing:True

**Color name:** Brushed metal black

**Finishing:** PVD coating

Material: Zamac; Stainless steel

Mounting type: Screws
Mounting set included: Yes
Guarantee (years): 15

**GTIN:** 8712163218247