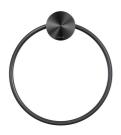

## Geesa Opal Towel Ring Brushed metal black

Item number:917204-09Weight limit (kg):10Serie:Opal Brushed metal blackConcealed fixing:True

**Color name:** Brushed metal black

**Finishing:** PVD coating

Material: Zamac; Stainless steel

## **Product properties**

- Sustainable: lasts for years, even when used intensively
- Dutch Design: the series is exclusively designed in the Netherlands
- Storage convenience: room for several towels
- Easy to mount: the products are partially assembled for easy mounting
- Warranty: this series has a 15-year warranty period