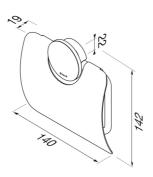

## Geesa Opal Toilet roll holder with cover Brushed gold

**Item number:** 917208-07 **Concealed fixing:** True

Serie: Opal Brushed gold
Color name: Brushed gold
Finishing: PVD coating

Material: Zamac; Stainless steel

Mounting type: Screws
Mounting set included: Yes
Guarantee (years): 15

**GTIN:** 8712163218094