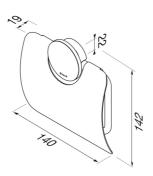

## Geesa Opal Toilet roll holder with cover Brushed metal black

**Item number:** 917208-09 **Concealed fixing:** True

Serie: Opal Brushed metal black
Color name: Brushed metal black

Finishing: PVD coating

Material: Zamac; Stainless steel

Mounting type: Screws
Mounting set included: Yes
Guarantee (years): 15

**GTIN:** 8712163218285

## **Product properties**

- Sustainable: lasts for years, even when used intensively
- Dutch Design: the series is exclusively designed in the Netherlands
- Versatile: this toilet roll holder is suitable for any size of toilet roll (worldwide)
- Easy to mount: the products are partially assembled for easy mounting
- Warranty: this series has a 15-year warranty period

Quality is in our DNA. Our accessories last a lifetime and can be found in the world's