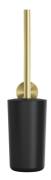

## Geesa Opal Toilet brush and holder Brushed gold

**Item number:** 917211-07 **Concealed fixing:** True

Serie: Opal Brushed gold
Color name: Brushed gold
Finishing: PVD coating

Material: Zamac; Stainless steel

## **Product properties**

- Sustainable: lasts for years, even when used intensively
- Dutch Design: the series is exclusively designed in the Netherlands
- Easy to clean: the inner tube is removable
- Easy to mount: the products are partially assembled for easy mounting
- Warranty: this series has a 15-year warranty period