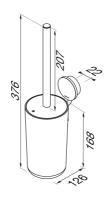

## Geesa Opal Toilet brush and holder Brushed gold

**Item number:** 917211-07 **Concealed fixing:** True

Serie: Opal Brushed gold
Color name: Brushed gold
Finishing: PVD coating

Material: Zamac; Stainless steel

Mounting type: Screws
Mounting set included: Yes
Guarantee (years): 15

**GTIN:** 8712163218131