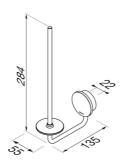

## Geesa Opal Spare toilet roll holder Brushed stainless steel

**Item number:** 917212-05 **Concealed fixing:** True

Serie: Opal Brushed stainless steel
Color name: Brushed stainless steel

Finishing: Coating

## **Product properties**

- Sustainable: lasts for years, even when used intensively
- Dutch Design: the series is exclusively designed in the Netherlands
- Storage convenience: room for two toilet rolls
- Warranty: this series has a 15-year warranty period