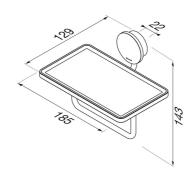

## Geesa Opal Toilet roll holder with shelf Chrome

**Item number:** 917224-02 **Concealed fixing:** True

Serie: Opal Chrome
Color name: Chrome

Finishing: Chromium-plated
Material: Zamac;Stainless steel

Mounting type: Screws
Mounting set included: Yes
Guarantee (years): 15