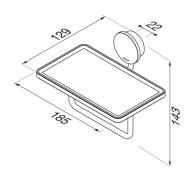

## Geesa Opal Toilet roll holder with shelf Brushed stainless steel

**Item number:** 917224-05 **Concealed fixing:** True

Serie: Opal Brushed stainless steel
Color name: Brushed stainless steel

Finishing: Coating

## **Product properties**

- Sustainable: lasts for years, even when used intensively
- Dutch Design: the series is exclusively designed in the Netherlands
- Storage convenience: additional space for a mobile phone, keys or decoration
- Easy to mount: the products are partially assembled for easy mounting
- Warranty: this series has a 15-year warranty period