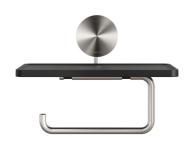

## Geesa Opal Toilet roll holder with shelf Brushed stainless steel

**Item number:** 917224-05 **Concealed fixing:** True

Serie: Opal Brushed stainless steel
Color name: Brushed stainless steel

Finishing: Coating

## **Product properties**

- Sustainable: lasts for years, even when used intensively
- Dutch Design: the series is exclusively designed in the Netherlands
- Storage convenience: additional space for a mobile phone, keys or decoration
- Easy to mount: the products are partially assembled for easy mounting
- Warranty: this series has a 15-year warranty period