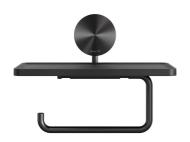

## Geesa Opal Toilet roll holder with shelf Brushed metal black

**Item number:** 917224-09 **Concealed fixing:** True

Serie: Opal Brushed metal black
Color name: Brushed metal black

**Finishing:** PVD coating

Material: Zamac;Stainless steel

Mounting type: Screws
Mounting set included: Yes
Guarantee (years): 15

**GTIN:** 8712163218315

## **Product properties**

- Sustainable: lasts for years, even when used intensively
- Dutch Design: the series is exclusively designed in the Netherlands
- Storage convenience: additional space for a mobile phone, keys or decoration
- Easy to mount: the products are partially assembled for easy mounting
- Warranty: this series has a 15-year warranty period