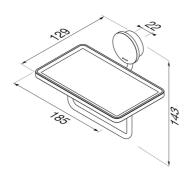

## Geesa Opal Toilet roll holder with shelf Brushed metal black

**Item number:** 917224-09 **Concealed fixing:** True

Serie: Opal Brushed metal black
Color name: Brushed metal black

**Finishing:** PVD coating

Material: Zamac;Stainless steel

Mounting type: Screws
Mounting set included: Yes
Guarantee (years): 15

**GTIN:** 8712163218315