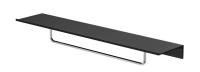

## Geesa Leev Bathroom shelf 60 cm Black with towel rail 40 cm Chrome

Item number:918207-02-600Weight limit (kg):10Serie:LeevConcealed fixing:True

Color name: Black / Chrome Finishing: Chromium-plated

Material: Aluminium; Zamac; Stainless

## **Product properties**

- Sustainable: lasts for years, even when used intensively
- Material properties: the aluminium of the bathroom shelf is light, strong and corrosion-resistant
- Maximum load capacity: 10 kg
- Easy to install: easy to install with mounting material provided
- Warranty: this series has a 15-year warranty period