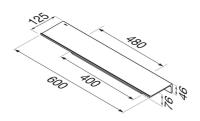

## Geesa Leev Bathroom shelf 60 cm Black with towel rail 40 cm Chrome

Item number:918207-02-600Weight limit (kg):10Serie:LeevConcealed fixing:True

Color name: Black / Chrome Finishing: Chromium-plated

Material: Aluminium; Zamac; Stainless

## **Product properties**

- Sustainable: lasts for years, even when used intensively
- Material properties: the aluminium of the bathroom shelf is light, strong and corrosion-resistant
- Maximum load capacity: 10 kg
- Easy to install: easy to install with mounting material provided
- Warranty: this series has a 15-year warranty period