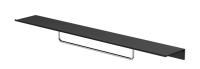

## Geesa Leev Bathroom shelf 80 cm Black with towel rail 40 cm Chrome

Item number:918207-02-800Weight limit (kg):10Serie:LeevConcealed fixing:True

Color name: Black / Chrome Finishing: Chromium-plated

Material: Aluminium; Zamac; Stainless

steel

Mounting type: Screws
Mounting set included: Yes
Guarantee (years): 15

**GTIN:** 8712163216540

## **Product properties**

- Sustainable: lasts for years, even when used intensively
- Material properties: the aluminium of the bathroom shelf is light, strong and corrosion-resistant
- Maximum load capacity: 10 kg
- Easy to install: easy to install with mounting material provided
- Warranty: this series has a 15-year warranty period