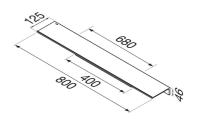

## Geesa Leev Bathroom shelf 80 cm Black with towel rail 40 cm Chrome

Item number:918207-02-800Weight limit (kg):10Serie:LeevConcealed fixing:True

Color name: Black / Chrome Finishing: Chromium-plated

Material: Aluminium; Zamac; Stainless

steel

Mounting type: Screws
Mounting set included: Yes
Guarantee (years): 15

**GTIN:** 8712163216540

## **Product properties**

- Sustainable: lasts for years, even when used intensively
- Material properties: the aluminium of the bathroom shelf is light, strong and corrosion-resistant
- Maximum load capacity: 10 kg
- Easy to install: easy to install with mounting material provided
- Warranty: this series has a 15-year warranty period