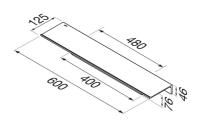

## Geesa Leev Bathroom shelf 60 cm Black with towel rail 40 cm Brushed stainless steel

Item number:918207-05-600Weight limit (kg):10Serie:LeevConcealed fixing:True

Color name: Black / Brushed stainless

steel

## **Product properties**

- Sustainable: lasts for years, even when used intensively
- · Material properties: the aluminium of the bathroom shelf is light, strong and corrosion-resistant
- Maximum load capacity: 10 kg
- Easy to install: easy to install with mounting material provided
- Warranty: this series has a 15-year warranty period