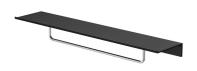

## Geesa Leev Bathroom shelf 60 cm Black with towel rail 40 cm Brushed stainless steel

Item number:918207-05-600Weight limit (kg):10Serie:LeevConcealed fixing:True

Color name: Black / Brushed stainless

steel

## **Product properties**

- Sustainable: lasts for years, even when used intensively
- · Material properties: the aluminium of the bathroom shelf is light, strong and corrosion-resistant
- Maximum load capacity: 10 kg
- Easy to install: easy to install with mounting material provided
- Warranty: this series has a 15-year warranty period