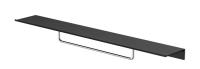

## Geesa Leev Bathroom shelf 80 cm Black with towel rail 40 cm Brushed stainless steel

Item number:918207-05-800Weight limit (kg):10Serie:LeevConcealed fixing:True

Color name: Black / Brushed stainless

steel

## **Product properties**

- Sustainable: lasts for years, even when used intensively
- · Material properties: the aluminium of the bathroom shelf is light, strong and corrosion-resistant
- Maximum load capacity: 10 kg
- Easy to install: easy to install with mounting material provided
- Warranty: this series has a 15-year warranty period