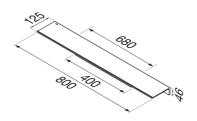

## Geesa Leev Bathroom shelf 80 cm Black with towel rail 40 cm Brushed stainless steel

Item number:918207-05-800Weight limit (kg):10Serie:LeevConcealed fixing:True

Color name: Black / Brushed stainless

steel

## **Product properties**

- Sustainable: lasts for years, even when used intensively
- · Material properties: the aluminium of the bathroom shelf is light, strong and corrosion-resistant
- Maximum load capacity: 10 kg
- Easy to install: easy to install with mounting material provided
- Warranty: this series has a 15-year warranty period