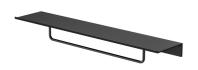

## Geesa Leev Bathroom shelf 60 cm with towel rail 40 cm Black

Item number:918207-06-600Weight limit (kg):10Serie:LeevConcealed fixing:True

Color name: Black

Finishing: Powder coating

Material: Aluminium; Zamac; Stainless

## **Product properties**

- Sustainable: lasts for years, even when used intensively
- Material properties: the aluminium of the bathroom shelf is light, strong and corrosion-resistant
- Maximum load capacity: 10 kg
- Easy to install: easy to install with mounting material provided
- Warranty: this series has a 15-year warranty period