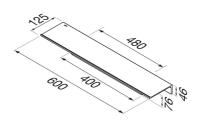

## Geesa Leev Bathroom shelf 60 cm with towel rail 40 cm Black

Item number:918207-06-600Weight limit (kg):10Serie:LeevConcealed fixing:True

Color name: Black

Finishing: Powder coating

Material: Aluminium; Zamac; Stainless

## **Product properties**

- Sustainable: lasts for years, even when used intensively
- Material properties: the aluminium of the bathroom shelf is light, strong and corrosion-resistant
- Maximum load capacity: 10 kg
- Easy to install: easy to install with mounting material provided
- Warranty: this series has a 15-year warranty period