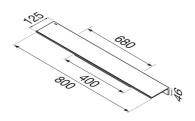

## Geesa Leev Bathroom shelf 80 cm with towel rail 40 cm Black

Item number:918207-06-800Weight limit (kg):10Serie:LeevConcealed fixing:True

Color name: Black

Finishing: Powder coating

Material: Aluminium; Zamac; Stainless

## **Product properties**

- Sustainable: lasts for years, even when used intensively
- Material properties: the aluminium of the bathroom shelf is light, strong and corrosion-resistant
- Maximum load capacity: 10 kg
- Easy to install: easy to install with mounting material provided
- Warranty: this series has a 15-year warranty period