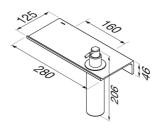

## Geesa Leev Bathroom shelf 28 cm and soap dispenser 200 ml Black with towel hook Brushed stainless steel

Item number:918216-05-280Weight limit (kg):10Serie:LeevConcealed fixing:True

**Color name:** Black / Brushed stainless

steel

Finishing: Metallic

Material: Aluminium; Zamac; Stainless

steel

Mounting type: Screws
Mounting set included: Yes
Guarantee (years): 15

**GTIN:** 8712163216458

## **Product properties**

- Sustainable: lasts for years, even when used intensively
- Material properties: the aluminium of the bathroom shelf is light, strong and corrosion-resistant
- Maximum load capacity: 10 kg
- Easy to install: easy to install with mounting material provided
- Warranty: this series has a 15-year warranty period