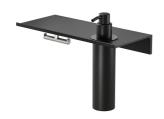

## Geesa Leev Bathroom shelf 28 cm and soap dispenser 200 ml Black with towel hook Brushed stainless steel

Item number:918216-05-280Weight limit (kg):10Serie:LeevConcealed fixing:True

**Color name:** Black / Brushed stainless

steel

Finishing: Metallic

Material: Aluminium; Zamac; Stainless

steel

Mounting type: Screws
Mounting set included: Yes
Guarantee (years): 15

**GTIN:** 8712163216458

## **Product properties**

- Sustainable: lasts for years, even when used intensively
- Material properties: the aluminium of the bathroom shelf is light, strong and corrosion-resistant
- Maximum load capacity: 10 kg
- Easy to install: easy to install with mounting material provided
- Warranty: this series has a 15-year warranty period