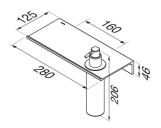

## Geesa Leev Bathroom shelf 28 cm with towel hook and soap dispenser 200 ml Black

Item number:918216-06-280Weight limit (kg):10Serie:LeevConcealed fixing:True

Color name: Black

**Finishing:** Powder coating

## **Product properties**

- Sustainable: lasts for years, even when used intensively
- Material properties: the aluminium of the bathroom shelf is light, strong and corrosion-resistant
- Maximum load capacity: 10 kg
- · Easy to install: easy to install with mounting material provided
- Warranty: this series has a 15-year warranty period