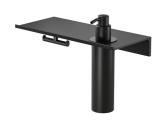

## Geesa Leev Bathroom shelf 28 cm with towel hook and soap dispenser 200 ml Black

Item number:918216-06-280Weight limit (kg):10Serie:LeevConcealed fixing:True

Color name: Black

**Finishing:** Powder coating

## **Product properties**

- Sustainable: lasts for years, even when used intensively
- Material properties: the aluminium of the bathroom shelf is light, strong and corrosion-resistant
- Maximum load capacity: 10 kg
- · Easy to install: easy to install with mounting material provided
- Warranty: this series has a 15-year warranty period