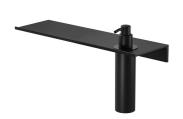

## Geesa Leev Bathroom shelf 40 cm with soap dispenser 200 ml Black

Item number:918216-06-400Weight limit (kg):10Serie:LeevConcealed fixing:True

Color name: Black

Finishing: Powder coating

Material: Aluminium; Zamac; Stainless

## **Product properties**

- Sustainable: lasts for years, even when used intensively
- Material properties: the aluminium of the bathroom shelf is light, strong and corrosion-resistant
- Maximum load capacity: 10 kg
- Easy to install: easy to install with mounting material provided
- Warranty: this series has a 15-year warranty period