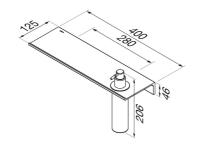

## Geesa Leev Bathroom shelf 40 cm with soap dispenser 200 ml Black

Item number:918216-06-400Weight limit (kg):10Serie:LeevConcealed fixing:True

Color name: Black

Finishing: Powder coating

Material: Aluminium; Zamac; Stainless

## **Product properties**

- Sustainable: lasts for years, even when used intensively
- Material properties: the aluminium of the bathroom shelf is light, strong and corrosion-resistant
- Maximum load capacity: 10 kg
- Easy to install: easy to install with mounting material provided
- Warranty: this series has a 15-year warranty period