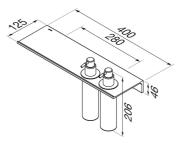

## Geesa Leev Bathroom shelf 40 cm with dispenser multi 200 ml Black

| Item number:           | 918217-06-400             | Weight limit (kg): | 10   |
|------------------------|---------------------------|--------------------|------|
| Serie:                 | Leev                      | Concealed fixing:  | True |
| Color name:            | Black                     |                    |      |
| Finishing:             | Powder coating            |                    |      |
| Material:              | Aluminium;Zamac;Stainless |                    |      |
|                        | steel                     |                    |      |
| Mounting type:         | Screws                    |                    |      |
| Mounting set included: | Yes                       |                    |      |
| Guarantee (years):     | 15                        |                    |      |
| GTIN:                  | 8712163216366             |                    |      |

## **Product properties**

- Sustainable: lasts for years, even when used intensively
- Material properties: the aluminium of the bathroom shelf is light, strong and corrosion-resistant
- Maximum load capacity: 10 kg
- Easy to install: easy to install with mounting material provided
- Warranty: this series has a 15-year warranty period