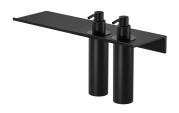

## Geesa Leev Bathroom shelf 40 cm with dispenser multi 200 ml Black

| Item number:           | 918217-06-400             | Weight limit (kg): | 10   |
|------------------------|---------------------------|--------------------|------|
| Serie:                 | Leev                      | Concealed fixing:  | True |
| Color name:            | Black                     |                    |      |
| Finishing:             | Powder coating            |                    |      |
| Material:              | Aluminium;Zamac;Stainless |                    |      |
|                        | steel                     |                    |      |
| Mounting type:         | Screws                    |                    |      |
| Mounting set included: | Yes                       |                    |      |
| Guarantee (years):     | 15                        |                    |      |
| GTIN:                  | 8712163216366             |                    |      |

## **Product properties**

- Sustainable: lasts for years, even when used intensively
- Material properties: the aluminium of the bathroom shelf is light, strong and corrosion-resistant
- Maximum load capacity: 10 kg
- Easy to install: easy to install with mounting material provided
- Warranty: this series has a 15-year warranty period