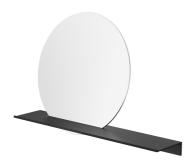

## Geesa Leev Bathroom shelf 60 cm with mirror Black

Item number:918224-06-600Weight limit (kg):10Serie:LeevConcealed fixing:True

Color name: Black

**Finishing:** Powder coating **Material:** Aluminium; Glass

## **Product properties**

- Sustainable: lasts for years, even when used intensively
- Material properties: the aluminium of the bathroom shelf is light, strong and corrosion-resistant
- Maximum load capacity: 10 kg
- Easy to install: easy to install with mounting material provided
- Warranty: this series has a 15-year warranty period