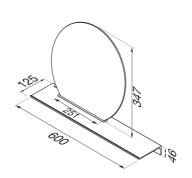

## Geesa Leev Bathroom shelf 60 cm with mirror Black

Item number:918224-06-600Weight limit (kg):10Serie:LeevConcealed fixing:True

Color name: Black

**Finishing:** Powder coating **Material:** Aluminium; Glass

## **Product properties**

- Sustainable: lasts for years, even when used intensively
- Material properties: the aluminium of the bathroom shelf is light, strong and corrosion-resistant
- Maximum load capacity: 10 kg
- Easy to install: easy to install with mounting material provided
- Warranty: this series has a 15-year warranty period