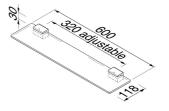

## Geesa AIM Bathroom shelf 60 cm Chrome

| Item number:           | 918401-02       | Center to center distance | 460  |
|------------------------|-----------------|---------------------------|------|
| Serie:                 | AIM             | (mm):                     |      |
| Color name:            | Chrome          | Weight limit (kg):        | 10   |
| Finishing:             | Chromium-plated | Safety glass:             | True |
| Material:              | Zamac;Glass     |                           |      |
| Mounting type:         | Screws          |                           |      |
| Mounting set included: | Yes             |                           |      |
| Guarantee (years):     | 15              |                           |      |
| GTIN:                  | 8712163206633   |                           |      |