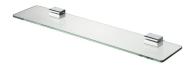

## Geesa AIM Bathroom shelf 60 cm Chrome

| Item number:           | 918401-02       | Center to center distance | 460  |
|------------------------|-----------------|---------------------------|------|
| Serie:                 | AIM             | (mm):                     |      |
| Color name:            | Chrome          | Weight limit (kg):        | 10   |
| Finishing:             | Chromium-plated | Safety glass:             | True |
| Material:              | Zamac;Glass     |                           |      |
| Mounting type:         | Screws          |                           |      |
| Mounting set included: | Yes             |                           |      |
| Guarantee (years):     | 15              |                           |      |
| GTIN:                  | 8712163206633   |                           |      |

## **Product properties**

- Durable: lasts for years to come, even after extensive use
- Extra strong: the glass used is a type of safety glass
- Dutch Design: this range is designed in the Netherlands
- Easy to assemble: easy to install using the assembly materials provided
- Warranty: this range comes with a 15-year guarantee