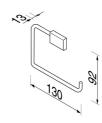

## Geesa AIM Toilet roll holder without cover Chrome

**Item number:** 918409-02

Serie: AIM
Color name: Chrome

Finishing: Chromium-plated
Material: Brass;Zamac
Mounting type: Screws
Mounting set included: Yes