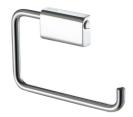

## Geesa AIM Toilet roll holder without cover Chrome

**Item number:** 918409-02

Serie: AIM
Color name: Chrome

Finishing: Chromium-plated
Material: Brass;Zamac
Mounting type: Screws
Mounting set included: Yes