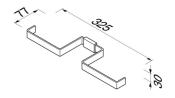

## Geesa AIM Toilet roll holder without cover double Chrome

**Item number:** 918418-02

Serie: AIM Color name: Chrome

Finishing: Chromium-plated
Material: Brass;Zamac
Mounting type: Screws
Mounting set included: Yes