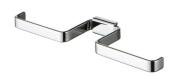

## Geesa AIM Toilet roll holder without cover double Chrome

**Item number:** 918418-02

Serie: AIM Color name: Chrome

Finishing: Chromium-plated
Material: Brass;Zamac
Mounting type: Screws
Mounting set included: Yes