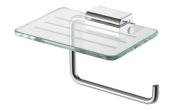

## Geesa AIM Toilet roll holder with shelf Chrome

Item number: 918424-02 Safety glass: True

Serie: AIM Color name: Chrome

Finishing: Chromium-plated
Material: Zamac;Glass
Mounting type: Screws
Mounting set included: Yes
Guarantee (years): 15

## **Product properties**

- Durable: lasts for years to come, even after extensive use
- Extra strong: the glass used is a type of safety glass
- Dutch Design: this range is designed in the Netherlands
- Easy to assemble: easy to install using the assembly materials provided
- Warranty: this range comes with a 15-year guarantee