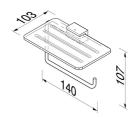

## Geesa AIM Toilet roll holder with shelf Chrome

Item number: 918424-02 Safety glass: True

Serie: AIM Color name: Chrome

Finishing: Chromium-plated
Material: Zamac;Glass
Mounting type: Screws
Mounting set included: Yes
Guarantee (years): 15

## **Product properties**

- Durable: lasts for years to come, even after extensive use
- Extra strong: the glass used is a type of safety glass
- Dutch Design: this range is designed in the Netherlands
- Easy to assemble: easy to install using the assembly materials provided
- Warranty: this range comes with a 15-year guarantee