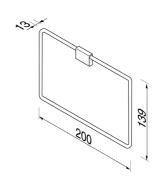

## Geesa AIM Towel ring Chrome

Item number: 918425-02 Weight limit (kg): 10

Serie: AIM Color name: Chrome

Finishing: Chromium-plated
Material: Brass;Zamac
Mounting type: Screws
Mounting set included: Yes
Guarantee (years): 15