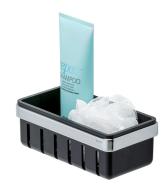

## Geesa Frame Shower basket 21 cm Black / Chrome

**Item number:** 918801-02-06

Serie: Frame Black Chrome

Color name: Black, Chrome
Finishing: Chromed
Material: Brass; Plastic

Mounting set included: Yes

**Certifications:** IF Award 2019

## **Product properties**

- Timeless yet functional design
- With drainage slots
- Comes with removable plastic insert
- 15 year warranty

Quality is in our DNA. Our accessories last a lifetime and can be found in the world's best-known hotels and luxurious cruise ships, where the products are used intensively and where our accessories have to meet high requirements when it comes to design, functionality, installation and ease of use.