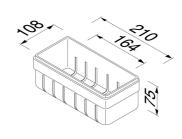

Guarantee (years): 15

**GTIN:** 8712163209757

Center to center distance 164

(mm):

Weight limit (kg): 10
Safety glass: False