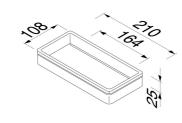

## **Product properties**

- Minimalist design
- With drainage slots
- Comes with removable plastic insert
- 15 year warranty

Center to center distance 164

(mm):

Weight limit (kg): 10
Safety glass: False

Quality is in our DNA. Our accessories last a lifetime and can be found in the world's best-known hotels and luxurious cruise ships, where the products are used intensively and where our accessories have to meet high requirements when it comes to design, functionality, installation and ease of use.