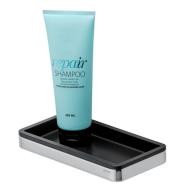

## Geesa Frame Shelf Black / Chrome

**Item number:** 918802-02-06

Serie: Frame Black Chrome

Color name: Black, Chrome
Finishing: Chromed
Material: Brass; Plastic

Mounting set included: Yes

Certifications: IF Award 2019

## **Product properties**

- Minimalist design
- With drainage slots
- Comes with removable plastic insert
- 15 year warranty

Center to center distance 164

(mm):

Weight limit (kg): 10
Safety glass: False

Quality is in our DNA. Our accessories last a lifetime and can be found in the world's best-known hotels and luxurious cruise ships, where the products are used intensively and where our accessories have to meet high requirements when it comes to design, functionality, installation and ease of use.