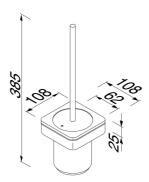

## Geesa Frame Toilet brush and holder White / Chrome (white brush head)

Item number: 918811-02 Center to center distance 61

Serie: Frame White - Chrome (mm):

Color name: White, Chrome Finishing: Chromium-plated