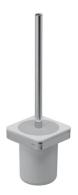

## Geesa Frame Toilet brush and holder White / Chrome (white brush head)

Item number: 918811-02 Center to center distance 61

Serie: Frame White - Chrome (mm):

Color name: White, Chrome Finishing: Chromium-plated

## **Product properties**

- Durable: lasts for years to come, even after extensive use
- Easy to clean: the removable inner tube makes cleaning super simple
- Spare brush available: replacement brush head available
- Dutch Design: the series is exclusively designed in the Netherlands and has received an iF design award
- Easy to assemble: easy to install using the assembly materials provided
- Warranty: this range comes with a 15-year guarantee