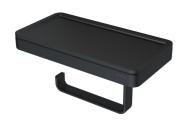

## Geesa Frame Toilet roll holder with shelf Black

**Item number:** 918824-06-06 **Weight limit (kg):** 10

Serie: Frame Full - Black
Color name: Black, Black

**Finishing:** Matt;Powder coating

Material: ABS;Brass

## **Product properties**

- Durable: lasts for years to come, even after extensive use
- Convenient storage: provides extra space for mobile phones, keys or decorations
- Dutch Design: this range is designed in the Netherlands
- Easy to assemble: easy to install using the assembly materials provided
- Warranty: this range comes with a 15-year guarantee