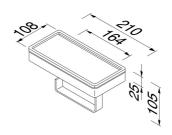

## Geesa Frame Toilet roll holder with shelf Black

**Item number:** 918824-06-06 **Weight limit (kg):** 10

Serie: Frame Full - Black
Color name: Black, Black

**Finishing:** Matt;Powder coating

Material: ABS;Brass