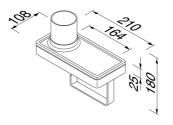

## Geesa Frame Toilet roll holder with shelf and (LED light) holder Black

| 10 |
|----|
|    |
|    |
|    |
|    |
|    |
|    |
|    |

## **Product properties**

- Durable: lasts for years to come, even after extensive use
- Convenient storage: provides extra space for mobile phones, keys or decorations
- Dutch Design: this range is designed in the Netherlands
- Easy to assemble: easy to install using the assembly materials provided
- Warranty: this range comes with a 15-year guarantee