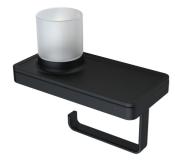

## Geesa Frame Toilet roll holder with shelf and (LED light) holder Black

| 10 |
|----|
|    |
|    |
|    |
|    |
|    |
|    |
|    |

## **Product properties**

- Durable: lasts for years to come, even after extensive use
- Convenient storage: provides extra space for mobile phones, keys or decorations
- Dutch Design: this range is designed in the Netherlands
- Easy to assemble: easy to install using the assembly materials provided
- Warranty: this range comes with a 15-year guarantee