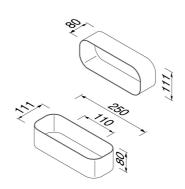

## Geesa Frame Shower basket / Bathroom shelf 25 cm Black

Item number: 918901-06 Center to center distance 110

Serie: Frame Full - Black (mm):

Color name: Black, Black Weight limit (kg):

Finishing: High gloss;Matt