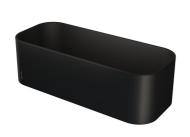

## Geesa Frame Shower basket / Bathroom shelf 25 cm Black

Item number: 918901-06 Center to center distance 110

Serie: Frame Full - Black (mm):

Color name: Black, Black Weight limit (kg):

Finishing: High gloss;Matt

## **Product properties**

- Durable: lasts for years to come, even after extensive use
- Multi-functional design: can be fitted in 2 ways (as a shower basket or bathroom shelf)
- Easy to use: shower products stay in place thanks to the flat base and tall sides
- Easy to clean: water is removed quickly thanks to the drainage mechanism
- Dutch Design: the series is exclusively designed in the Netherlands
- Easy to assemble: easy to install using the assembly materials provided
- Warranty: this range comes with a 15-year guarantee