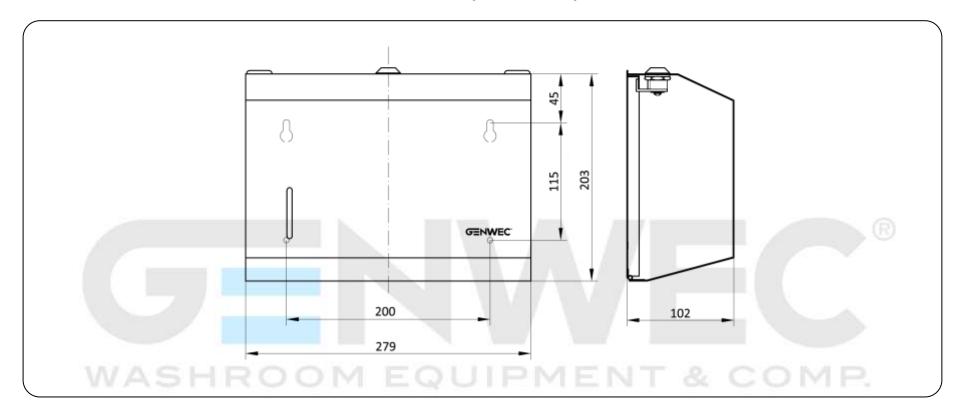

#### **Technical specifications:**

The dispenser of folded paper towels is made up of a cover and a support that are attachable to a wall. The cover, made in AISI 304 stainless steel with a brushed finish, includes a content viewer on the front. The wall mount is made in AISI 304 stainless steel with a brushed finish. The paper towels are replaced by inserting a key in the slot on the top of the dispenser and turning it 90º in order to lift the cover. The paper towels used are folded and type "C" or "Z". It is fixed to the wall by means of 4 screws, with universal wall plugs for brick walls, located on the product's wall mount. The paper towel dispenser model is GW03 04 04 01, manufactured by GENWEC WASHROOM S.L. - Av. Joan Carles I, 46-48 - 08908 L'Hospitalet de Llobregat - Barcelona (Spain). www.genwec.com.