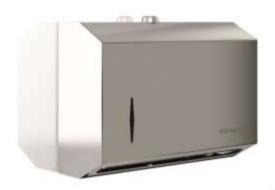

### **Product description**

Material: AISI 304 stainless steel

Finish: Polished

Capacity: 250/300 towels

Safety lock Content viewer

#### **Technical specifications:**

The dispenser of folded paper towels is made up of a cover and a support that are attachable to a wall. The cover, made in AISI 304 stainless steel with a polished finish, includes a content viewer on the front. The wall mount is made in AISI 304 stainless steel with a polished finish. The paper towels are replaced by inserting a key in the slot on the top of the dispenser and turning it 90º in order to lift the cover. The paper towels used are folded and type "C" or "Z". It is fixed to the wall by means of 4 screws, with universal wall plugs for brick walls, located on the product's wall mount. The paper towel dispenser model is GW03 04 04 02, manufactured by GENWEC WASHROOM S.L. - Av. Joan Carles I, 46-48 - 08908 L'Hospitalet de Llobregat - Barcelona (Spain). www.genwec.com.

#### **Product specifications**

Type of material: AISI 304 stainless steel

Finish: Polished

• Type of paper: folded paper towels type "C" or "Z"

Capacity: 250/300 towels

Safety lock

Content viewer