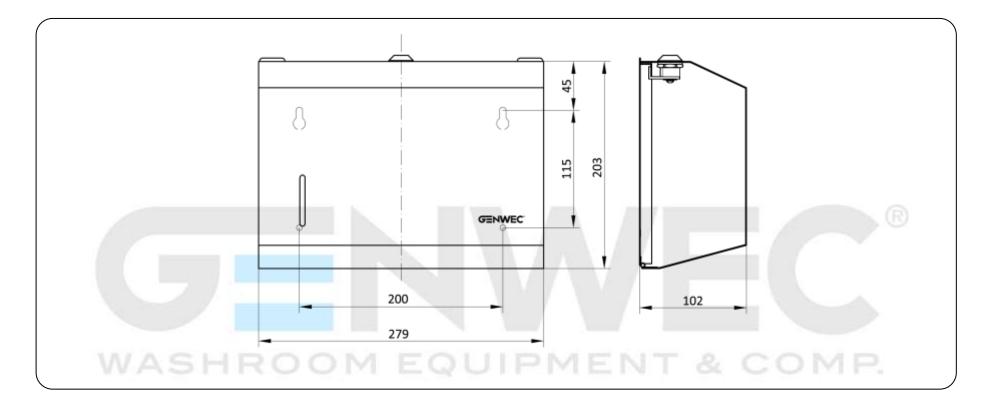

#### **Technical specifications:**

The dispenser of folded paper towels is made up of a cover and a support that are attachable to a wall. The cover, made in AISI 304 stainless steel with a polished finish, includes a content viewer on the front. The wall mount is made in AISI 304 stainless steel with a polished finish. The paper towels are replaced by inserting a key in the slot on the top of the dispenser and turning it 90º in order to lift the cover. The paper towels used are folded and type "C" or "Z". It is fixed to the wall by means of 4 screws, with universal wall plugs for brick walls, located on the product's wall mount. The paper towel dispenser model is GW03 04 04 02, manufactured by GENWEC WASHROOM S.L. - Av. Joan Carles I, 46-48 - 08908 L'Hospitalet de Llobregat - Barcelona (Spain). www.genwec.com.