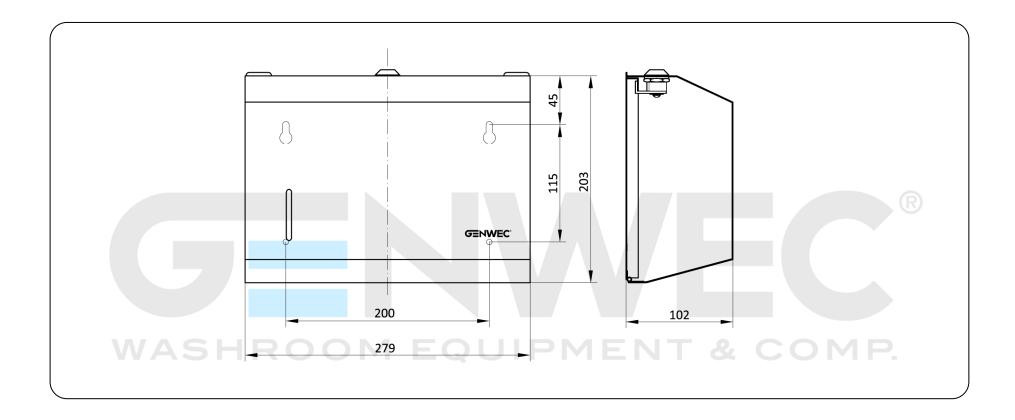

## **Technical specifications:**

The dispenser of folded paper towels is made up of a cover and a support that are attachable to a wall. The cover, made in AISI 304 stainless steel with a black matte finish, includes a content viewer on the front. The wall mount is made in AISI 304 stainless steel with a brushed finish. The paper towels are replaced by inserting a key in the slot on the top of the dispenser and turning it 90° in order to lift the cover. The paper towels used are folded and type "C" or "Z". It is fixed to the wall by means of 4 screws, with universal wall plugs for brick walls, located on the product's wall mount.