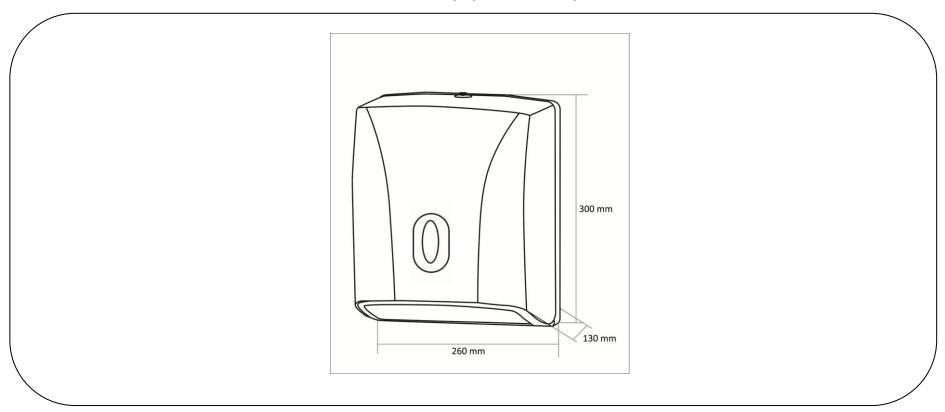

## **Technical specifications:**

The paper towel dispenser is made up of a cover and a support that are attachable to a wall. The cover is made in white ABS thermoplastic and it includes a content viewer on the front in transparent ABS thermoplastic. The wall mount is made in ABS with a grey finish. The paper is replaced by inserting a key in the slot on the top of the dispenser and turning it 90° in order to lift the cover. It can contain C-folded or Z-folded paper towels. The product dimensions are 300x260x130 mm. It is fixed to the wall by means of 4 screws, with universal wall plugs for brick walls, located on the product's wall mount. The paper dispenser model is GW03.20.01.00, manufactured by GENWEC WASHROOM S.L. - Av. Joan Carles I, 46-48 - c.p: ES- 08908 L'Hospitalet de Llobregat, Barcelona (Spain). www.genwec.com.

#### **Product specifications**

Type of material: ABS Finish: white Safety lock Content viewer

Dimensions: 300x260x130 mm.

Capacity: 450 C - type towel / 600 Z - type towel